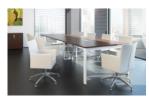

# Switch Meeting (L)

Switch Meeting comes in two main form factors, curved and rectangular. Switch curved tables are designed to allow for maximum usage with the legs recessed beneath the table tops. Centre extensions allow for a huge range of widths.

Switch rectangular tables come in 2 depths 1200mm and 1400mm and lengths from 1000mm to literally any length in 200mm increments.

Oh and they come with a lifetime guarantee too...

## **IMAGES**