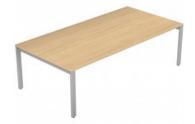

Switch rectangular tables come in 2 depths 1200mm and 1400mm and lengths from 1000mm to literally any length in 200mm increments.

Oh and they come with a lifetime guarantee too...

Switch Single Piece Straight Meeting
Table & Large Table Starter Section, A-

Switch Add-On Section for Straight Meeting Table

Switch Single Piece Curved Meeting Table, A-Leg

Switch Single Piece Curved Meeting Table, Open Leg