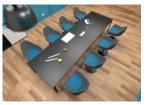

# Switch Meeting (L)

Switch Meeting comes in two main form factors, curved and rectangular. Switch curved tables are designed to allow for maximum usage with the legs recessed beneath the table tops. Centre extensions allow for a huge range of widths.

Switch rectangular tables come in 2 depths 1200mm and 1400mm and lengths from 1000mm to literally any length in 200mm increments.

Oh and they come with a lifetime guarantee too...

## **IMAGES**





















## **FINISHES**

#### **Wood Panel Colours**

All the following materials are E1 Grade, impact and scratch resistant MFC.



## **Metal Colours**

All paint used is completely solvent-free and offers up to 99% material utilisation. Consequently, this coating method is incredibly economical and, at the same time, ecoefficient.



## Available variants:



Switch Single Piece Square Meeting Table, Open Leg



Switch Single Piece Square Meeting Table, A-Leg



Switch Single Piece Straight Meeting Table & Large Table Starter Section, Open Leg



Switch Single Piece Straight Meeting
Table & Large Table Starter Section, A-



Switch Add-On Section for Straight Meeting Table



Switch Single Piece Curved Meeting Table, A-Leg



Switch Single Piece Curved Meeting Table, Open Leg