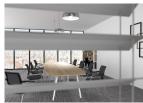

# Switch Meeting (L)

Switch Meeting comes in two main form factors, curved and rectangular. Switch curved tables are designed to allow for maximum usage with the legs recessed beneath the table tops. Centre extensions allow for a huge range of widths.

Switch rectangular tables come in 2 depths 1200mm and 1400mm and lengths from 1000mm to literally any length in 200mm increments.

Oh and they come with a lifetime guarantee too...

## **IMAGES**





















## **FINISHES**

#### **Wood Panel Colours**

All the following materials are E1 Grade, impact and scratch resistant MFC.



## **Metal Colours**

All paint used is completely solvent-free and offers up to 99% material utilisation. Consequently, this coating method is incredibly economical and, at the same time, ecoefficient.



## Available variants:



Switch Single Piece Square Meeting Table, Open Leg



Switch Single Piece Square Meeting Table, A-Leg



Switch Single Piece Straight Meeting Table & Large Table Starter Section, Open Leg



Switch Single Piece Straight Meeting
Table & Large Table Starter Section, A-



Switch Add-On Section for Straight Meeting Table



Switch Single Piece Curved Meeting Table, A-Leg



Switch Single Piece Curved Meeting Table, Open Leg