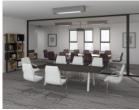

# Switch Meeting (L)

Switch Meeting comes in two main form factors, curved and rectangular. Switch curved tables are designed to allow for maximum usage with the legs recessed beneath the table tops. Centre extensions allow for a huge range of widths.

Switch rectangular tables come in 2 depths 1200mm and 1400mm and lengths from 1000mm to literally any length in 200mm increments.

Oh and they come with a lifetime guarantee too...

## **IMAGES**