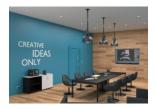

# Switch Meeting (L)

Switch Meeting comes in two main form factors, curved and rectangular. Switch curved tables are designed to allow for maximum usage with the legs recessed beneath the table tops. Centre extensions allow for a huge range of widths.

Switch rectangular tables come in 2 depths 1200mm and 1400mm and lengths from 1000mm to literally any length in 200mm increments.

Oh and they come with a lifetime guarantee too...

## **IMAGES**





















## **FINISHES**

#### **Wood Panel Colours**

All the following materials are E1 Grade, impact and scratch resistant MFC.



## **Metal Colours**

All paint used is completely solvent-free and offers up to 99% material utilisation. Consequently, this coating method is incredibly economical and, at the same time, ecoefficient.



## Available variants:



Switch Single Piece Square Meeting Table, Open Leg



Switch Single Piece Square Meeting Table, A-Leg



Switch Single Piece Straight Meeting Table & Large Table Starter Section, Open Leg



Switch Single Piece Straight Meeting
Table & Large Table Starter Section, A-



Switch Add-On Section for Straight Meeting Table



Switch Single Piece Curved Meeting Table, A-Leg



Switch Single Piece Curved Meeting Table, Open Le