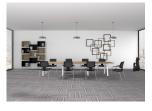

# Switch Meeting (L)

Switch Meeting comes in two main form factors, curved and rectangular. Switch curved tables are designed to allow for maximum usage with the legs recessed beneath the table tops. Centre extensions allow for a huge range of widths.

Switch rectangular tables come in 2 depths 1200mm and 1400mm and lengths from 1000mm to literally any length in 200mm increments.

Oh and they come with a lifetime guarantee too...

## **IMAGES**