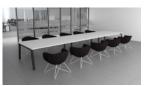

# Switch Meeting (L)

Switch Meeting comes in two main form factors, curved and rectangular. Switch curved tables are designed to allow for maximum usage with the legs recessed beneath the table tops. Centre extensions allow for a huge range of widths.

Switch rectangular tables come in 2 depths 1200mm and 1400mm and lengths from 1000mm to literally any length in 200mm increments.

Oh and they come with a lifetime guarantee too...

## **IMAGES**