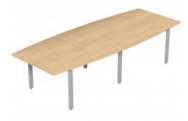

# Switch Meeting (L)

Switch Meeting comes in two main form factors, curved and rectangular. Switch curved tables are designed to allow for maximum usage with the legs recessed beneath the table tops. Centre extensions allow for a huge range of widths.

Switch rectangular tables come in 2 depths 1200mm and 1400mm and lengths from 1000mm to literally any length in 200mm increments.

Oh and they come with a lifetime guarantee too...