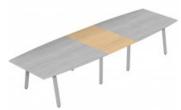

# Switch Meeting (L)

Switch Meeting comes in two main form factors, curved and rectangular. Switch curved tables are designed to allow for maximum usage with the legs recessed beneath the table tops. Centre extensions allow for a huge range of widths.

Switch rectangular tables come in 2 depths 1200mm and 1400mm and lengths from 1000mm to literally any length in 200mm increments.

Oh and they come with a lifetime guarantee too...