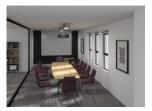

# Switch Meeting (L)

Switch Meeting comes in two main form factors, curved and rectangular. Switch curved tables are designed to allow for maximum usage with the legs recessed beneath the table tops. Centre extensions allow for a huge range of widths.

Switch rectangular tables come in 2 depths 1200mm and 1400mm and lengths from 1000mm to literally any length in 200mm increments.

Oh and they come with a lifetime guarantee too...

## **IMAGES**





















## **FINISHES**

#### **Wood Panel Colours**

All the following materials are E1 Grade, impact and scratch resistant MFC.



## **Metal Colours**

All paint used is completely solvent-free and offers up to 99% material utilisation. Consequently, this coating method is incredibly economical and, at the same time, ecoefficient.



## Available variants:



Switch Single Piece Square Meeting Table, Open Leg



Switch Single Piece Square Meeting Table, A-Leg



Switch Single Piece Straight Meeting Table & Large Table Starter Section, Open Leg



Switch Single Piece Straight Meeting
Table & Large Table Starter Section, A-



Switch Add-On Section for Straight Meeting Table



Switch Single Piece Curved Meeting Table, A-Leg



Switch Single Piece Curved Meeting Table, Open Leg



S