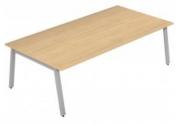

Switch rectangular tables come in 2 depths 1200mm and 1400mm and lengths from 1000mm to literally any length in 200mm increments.

Oh and they come with a lifetime guarantee too...

Switch Single Piece Straight Meeting
Table & Large Table Starter Section, A-

Switch Add-On Section for Straight Meeting Table

Switch Single Piece Curved Meeting Table, A-Leg

Switch Single Piece Curved Meeting Table, Open Leg